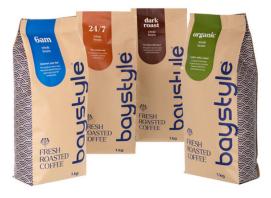

## **DISTRIBUTION:**

NZ Retailers

| PRODUCT:                                           | ORDER CODE: |
|----------------------------------------------------|-------------|
| Baystyle Fresh Coffee 1kg<br>Dark Roast Wholebeans | BSDRWB      |
| Baystyle Fresh Coffee 1kg<br>6AM Wholebeans        | BS6AMWB     |
| Baystyle Fresh Coffee 1kg                          | BS247WB     |
| 24/7 Wholebeans                                    |             |
| Baystyle Fresh Coffee 1kg                          | BSOWB       |
| Organic Wholebeans                                 |             |
| Baystyle Fresh Coffee 1kg                          | BSDRFP      |
| Dark Roast Filter/Plunger                          |             |
| Baystyle Fresh Coffee 1kg                          | BS6AMFP     |
| 6AM Filter/Plunger                                 |             |
| Baystyle Fresh Coffee 1kg                          | BS247FP     |
| 24/7 Filter/Plunger                                |             |
| Baystyle Fresh Coffee 1kg                          | BSOFP       |
| Organic Filter/Plunger                             |             |