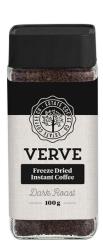

# Freeze Dried Original 100g, Freeze Dried Dark Roast 100g

- Premium Quality Freeze Dried Instant Coffee
- High Arabica Coffee content
- True bean flavour and aroma, no preservatives
- Made in Germany

| PRODUCT:                            | ORDER CODE:   |
|-------------------------------------|---------------|
| Estate Verve<br>Original 100g Jar   | 9421902306099 |
| Estate Verve Dark<br>Roast 100g Jar | 9421902306204 |