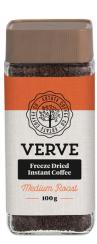

# Freeze Dried Original 100g, Freeze Dried Dark Roast 100g

- Premium Quality Freeze Dried Instant Coffee
- High Arabica Coffee content
- True bean flavour and aroma, no preservatives
- Made in Germany

| PRODUCT:                            | ORDER CODE:   |
|-------------------------------------|---------------|
| Estate Verve<br>Original 100g Jar   | 9421902306099 |
| Estate Verve Dark<br>Roast 100g Jar | 9421902306204 |