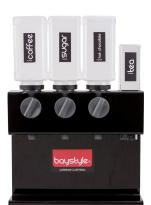

## 4 PRODUCT BEVERAGE DISPENSER UNIT

The Baystyle Wall Dispensing Unit is a simple, robust and user-friendly hot beverage making system.

- · Simple to use
- Hygienic
- · Economic and cost saving
- · Reduces waste and mess
- Heavy duty with minimal moving parts
- Large Capacity
- 1 teaspoon measure per click (3 products) plus teabag dispenser

## **DIMENSIONS**

H – 570mm (including jars) W – 400mm

D - 110mm

## **CANISTER PRODUCT CAPACITY**

- Granulated or Freeze Dried Instant coffee -700gm
- Powdered Instant Coffee 600gm
- Hot Chocolate 2kg
- White Sugar 2.2kg